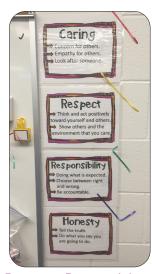

#### Y-TIES

Each week. students focus on the YMCA core values of respect, responsibility. caring, or honesty.

Y-Ties ribbons are earned when students demonstrate that quality.

Respect • Responsibility Caring • Honesty